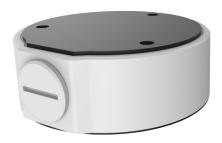

# **Fixed Dome Junction Box**

### TR-JB03-G-IN

## Specifications

| Model              | TR-JB03-G-IN                              |
|--------------------|-------------------------------------------|
| Bracket            |                                           |
| Application        | Junction box for IPC32X Series fixed dome |
| Bracket Dimensions | Ф108.6mm*38.5mm (4.3" x1.5")              |
| Bracket Weight     | 0.2kg (0.44lb)                            |
| Bracket Material   | Aluminum alloy                            |