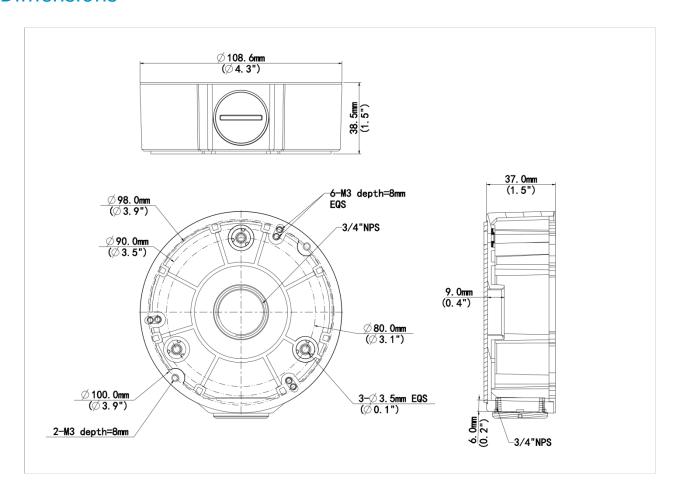

#### **Dimensions**

## Specifications

| Model              | TR-JB03-G-IN                              |
|--------------------|-------------------------------------------|
| Bracket            |                                           |
| Application        | Junction box for IPC32X Series fixed dome |
| Bracket Dimensions | Ф108.6mm*38.5mm (4.3" x1.5")              |
| Bracket Weight     | 0.2kg (0.44lb)                            |
| Bracket Material   | Aluminum alloy                            |