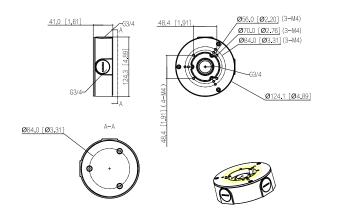

# Dimensions (mm[inch])

## Structure

| Aluminum alloy                                                 |
|----------------------------------------------------------------|
| Φ124.3 mm × 41.0 mm (Φ4.89" × 1.61")                           |
| White                                                          |
| 0.34 kg (0.75 lb)                                              |
| 0.40 kg (0.88 lb)                                              |
| 3.0 kg (6.61 lb)                                               |
| Junction mount                                                 |
| G3/4                                                           |
| Please see "Camera Accessories Selection"                      |
| 146 mm × 65 mm × 147 mm (5.75" × 2.56" × 5.79")<br>(L × W × H) |
|                                                                |