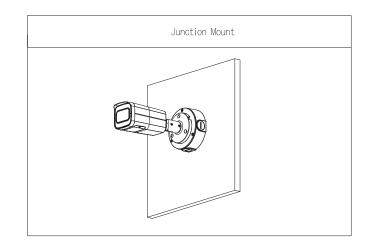

#### Installation

## Structure

| Aluminum alloy                                                 |
|----------------------------------------------------------------|
| Φ124.3 mm × 41.0 mm (Φ4.89" × 1.61")                           |
| White                                                          |
| 0.34 kg (0.75 lb)                                              |
| 0.40 kg (0.88 lb)                                              |
| 3.0 kg (6.61 lb)                                               |
| Junction mount                                                 |
| G3/4                                                           |
| Please see "Camera Accessories Selection"                      |
| 146 mm × 65 mm × 147 mm (5.75" × 2.56" × 5.79")<br>(L × W × H) |
|                                                                |