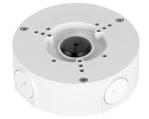

# DH-PFA130-E Water-proof Junction Box

- · Built of aluminum alloy.
- · IP66 rated.
- $\cdot$  Suitable for a variety of cameras and is elegant.

## Structure

| Aluminum alloy                                                 |
|----------------------------------------------------------------|
| Φ124.3 mm × 41.0 mm (Φ4.89" × 1.61")                           |
| White                                                          |
| 0.34 kg (0.75 lb)                                              |
| 0.40 kg (0.88 lb)                                              |
| 3.0 kg (6.61 lb)                                               |
| Junction mount                                                 |
| G3/4                                                           |
| Please see "Camera Accessories Selection"                      |
| 146 mm × 65 mm × 147 mm (5.75" × 2.56" × 5.79")<br>(L × W × H) |
|                                                                |